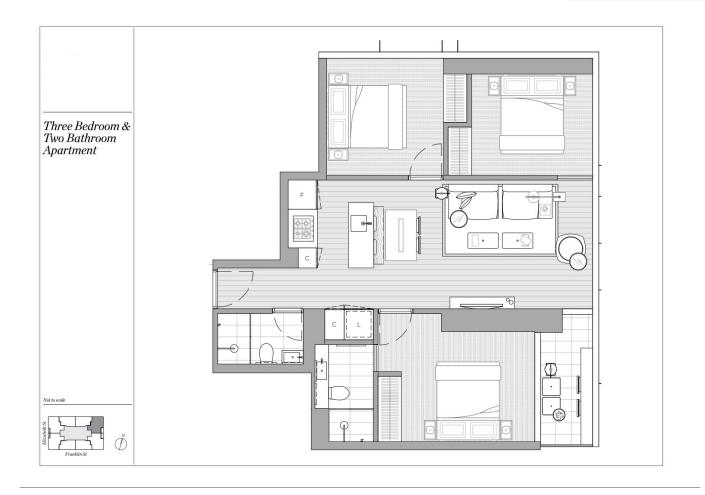

#### Apartment features:

-With an internal area of approx. 77.7sqm and terrace of approx. 4.6sqm -Partially-furnished

Building features an indoor pool and gym, private dining and living space and a club loung