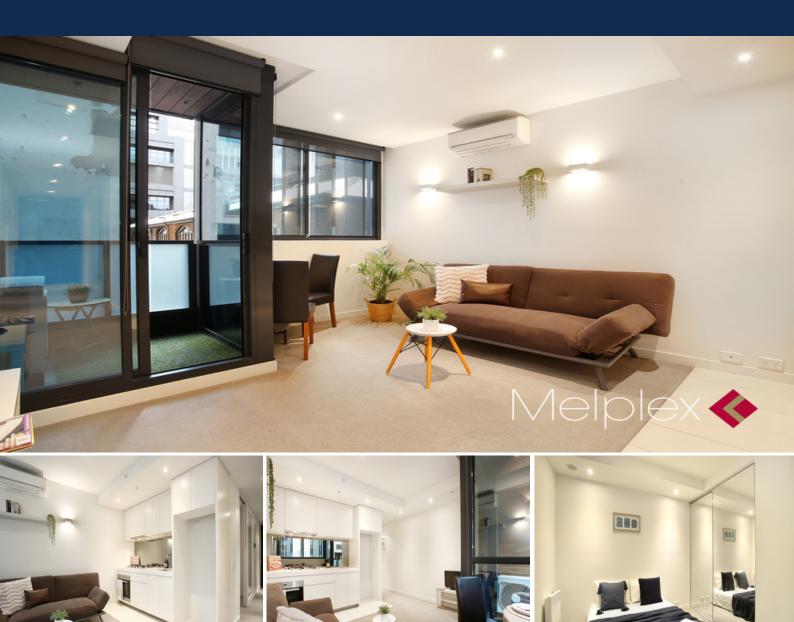

Situated on the Northern side of the building with fantastic natural light and overlooking the famous tourist favourite ACDC Laneway, Apartment 302 offers an enviable living environment and urban lifestyle with great convenience to all the facilities and amenities Melbourne can offer.

Other features include: Reverse cycle air-conditioning Video intercom system Just moments from business, shopping, theatres, restaurants, cafes, the sports precinct?