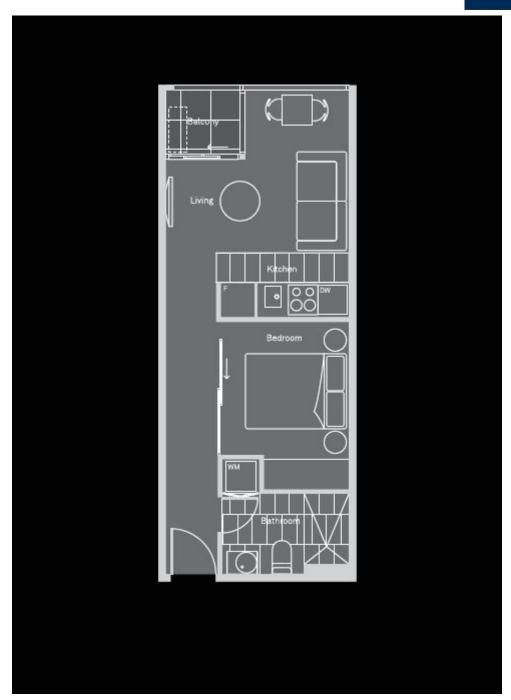

Situated on the Northern side of the building with fantastic natural light and overlooking the famous tourist favourite ACDC Laneway, Apartment 302 offers an enviable living environment and urban lifestyle with great convenience to all the facilities and amenities Melbourne can offer.