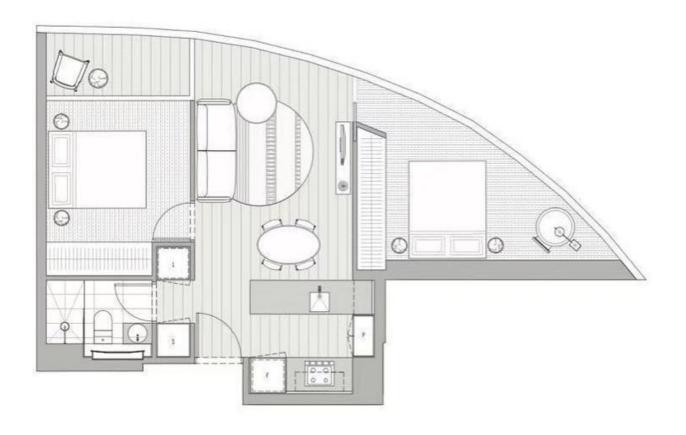

## 3519/224 La Trobe Street MELBOURNE, VIC

## Stunning Two Bedroom Apartment with White Goods

\*\*INSPECTION BY APPOINTMENT ONLY.

This stunning two bedroom apartment provides you with the new lifestyle all Melbournians have been longing for!

Located in the heart of the CBD, this is the only residential development within Melbourne with a direct underground connection to the Melbourne Central Train Station. Being in part of the vibrant CBD, you will find all sorts of facilities including shopping centres, bars and eateries, theatres and hotels.