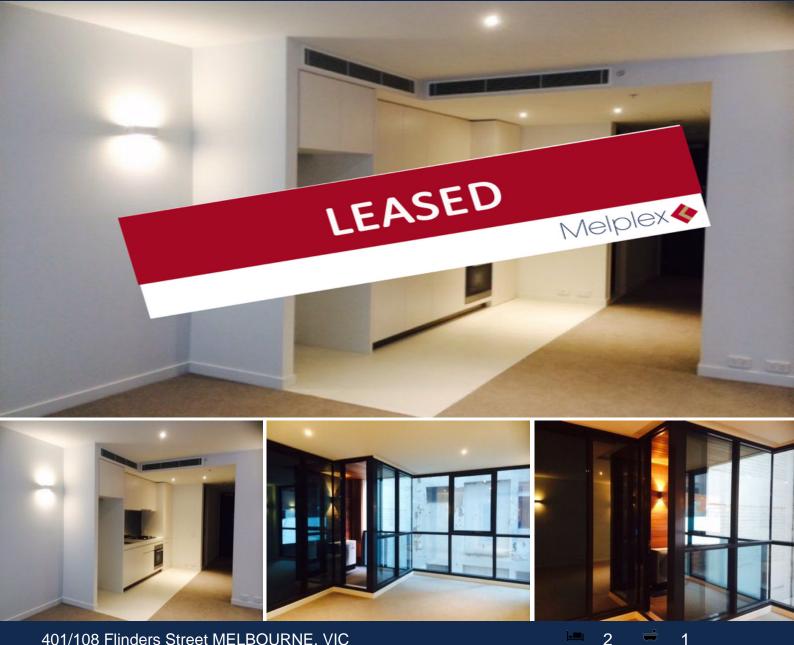

## 401/108 Flinders Street MELBOURNE, VIC

## Melbourne's Laneway Culture at Your Doorsteps

Apartment 401 is located on Level 4 in the back of the Building, facing ACDC Laneway, with all the beautiful boutique shops, cafes and some of Melbourne's best bars right at your doorsteps.

Comprising open plan living, fully equipped kitchen with stone kitchen bench and Euro appliances, two bedrooms, both with BIRs and windows, main bathroom and cupboard Euro laundry.

Also features generous sized balcony, timber floor boards, intercom system, central air-conditioning and one basement security car park.

Building also has beautifully landscaped courtyard, gym and the comfortable residence lounge for guest or visitors.

Surrounded by Federation Square, Flinders Train Station and multiple tram lines right down