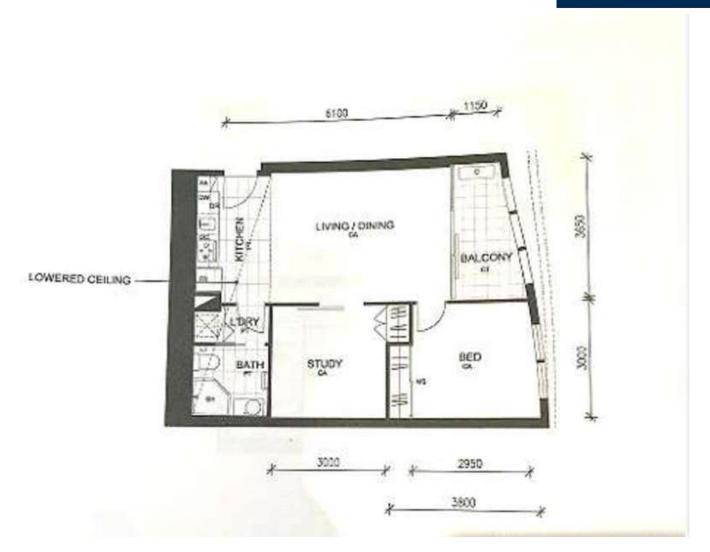

Located on the 31st floor, this beautiful 2 bed 1 bath apartment offers:

- Open plan living room with private undercover balcony off lounge area and double glazed windows
- Spacious main bedroom with built in robes
- Second room with ample space for a full bedroom or study set up
- Sparkling central bathroom with European style laundry facilities
- Reverse cycle heating and cooling
- $\ensuremath{^{\star\star\star}}\xspace$  Note: Due to the rapidly evolving COVID-19, all clients must register with agent prior