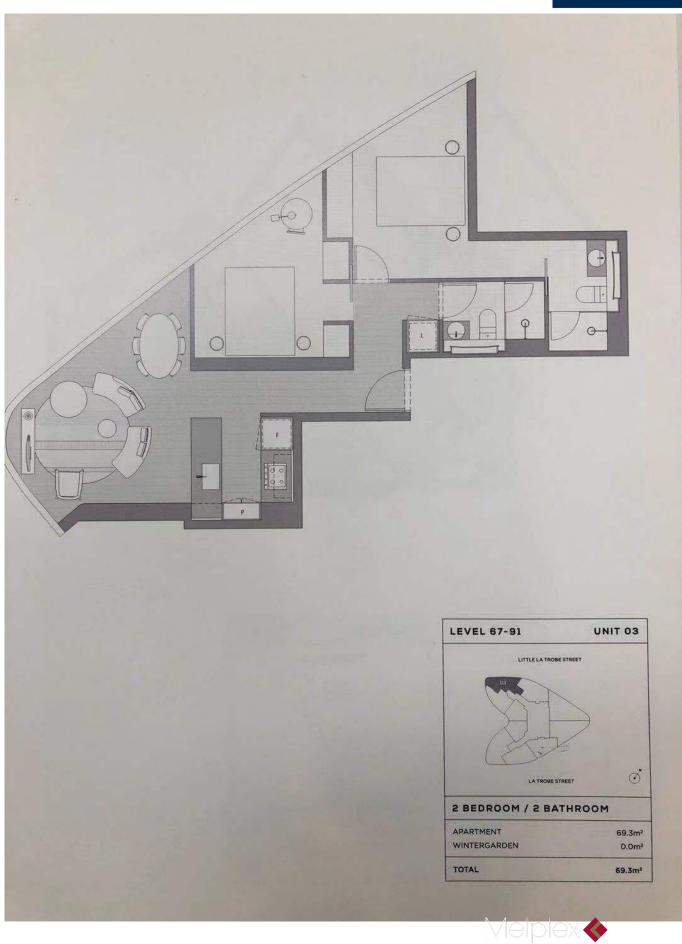

## Level 90/228 La Trobe Street MELBOURNE, VIC

## The Best Comes The Last: The Australis Collection

Located on the 90th floor and with absolutely stunning views across the whole of Melbourne, this magnificent apartment comprises open plan living with curved floor to ceiling windows maximising the breathless views over the South-West, Euro kitchen fully equipped with stainless steel appliances and island bench of natural stone, 2 bedrooms, master with full ensuite, stylish main bathroom and Euro cupboard laundry.