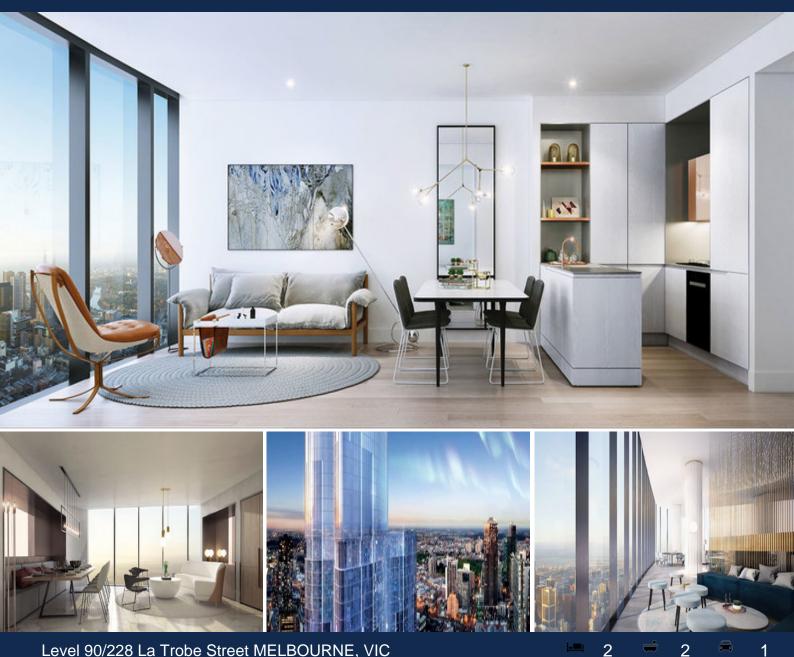

## Level 90/228 La Trobe Street MELBOURNE, VIC

## The Best Comes The Last: The Australis Collection

Located on the 90th floor and with absolutely stunning views across the whole of Melbourne, this magnificent apartment comprises open plan living with curved floor to ceiling windows maximising the breathless views over the South-West, Euro kitchen fully equipped with stainless steel appliances and island bench of natural stone, 2 bedrooms, master with full ensuite, stylish main bathroom and Euro cupboard laundry.

As an Australis resident, you will have the privilege of enjoying the exclusive Australis Club on Leve 92, which will make you feel living on top of the world.

It is strategically situated in the middle of La Trobe St, with direct connect to Melbourne Central Shopping Centre, Emporium, Bourke St, Mall and only about a few minute walk to S