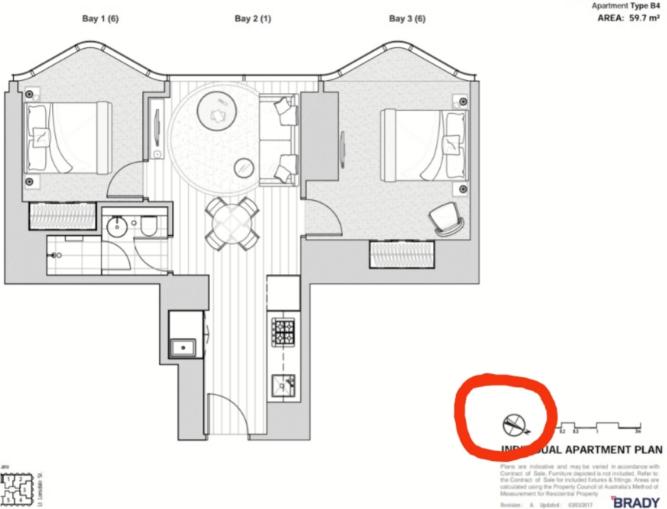

oon-inner city luxurious living home

This property is under nomination sale, you get the chance to save huge stamp duty. Situated in the absolute heart of the city, the shimmering towers of 380 Melbourne will incorporate a variety of residences, a boutique hotel managed by one of the world's premier luxury hotel operators, and a long list of class-leading amenities, all complemented by a selection of ground floor retail and the convenience of having the best of Melbourne on your doorstep.

Residents of 380 Melbourne will enjoy access to many state-of-the-art facilities, including:

From CBD shopping to restaurants and theatres, to Australia's leading Universities,  $380 \; \text{Me}$ 



**Melplex Real Estate** 



## **APARTMENT**

2 Bedroom & 1 Bathroom Apartment Type B4 AREA: 59.7 m²