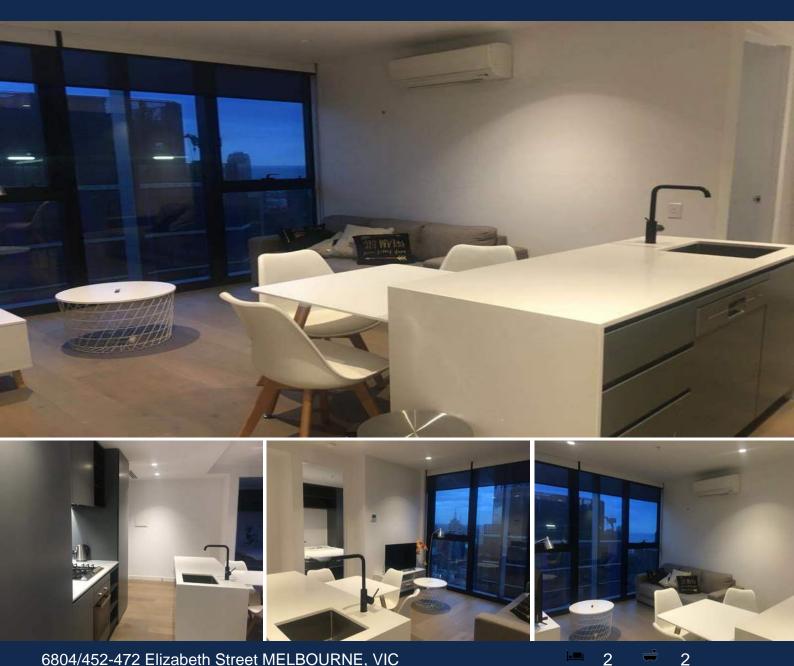

## 6804/452-472 Elizabeth Street MELBOURNE, VIC

## Modern Victoria One Furnished City Apartment

\*\*INSPECTION BY PRIVATE APPOINTMENT. PLEASE CONTACT THE AGENT TO ARRANGE AN APPOINTMENT PRIOR TO ARRIVING.

Situated on level 68 of the sophisticated, modern and elegant building, Victoria One, this 2 bedroom and 2 bathroom property redefines city lifestyle and living. Close to Melbourne's heart and soul , The Queen Victoria Market, and the shops & cafes along Elizabeth Street.

This apartment features:

- -Furnished and white goods included
- -2 Bedrooms with Built In Wardrobes

-Timber Floorboards in Lounge, Kitchen & Dining

-Well Equipped Kitchen with Appliances

-Luxurious Fixtures Throughout Property