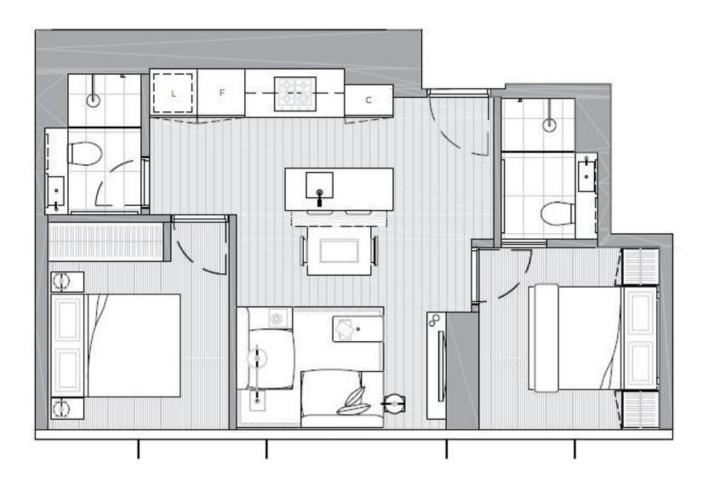

## Modern Victoria One Furnished City Apartment

\*\*INSPECTION BY PRIVATE APPOINTMENT. PLEASE CONTACT THE AGENT TO ARRANGE AN APPOINTMENT PRIOR TO ARRIVING.

Situated on level 68 of the sophisticated, modern and elegant building, Victoria One, this 2 bedroom and 2 bathroom property redefines city lifestyle and living. Close to Melbourne's heart and soul , The Queen Victoria Market, and the shops & cafes along Elizabeth Street.

This apartment features:

- -Furnished and white goods included
- -2 Bedrooms with Built In Wardrobes

-Timber Floorboards in Lounge, Kitchen & Dining

-Well Equipped Kitchen with Appliances

-Luxurious Fixtures Throughout Property