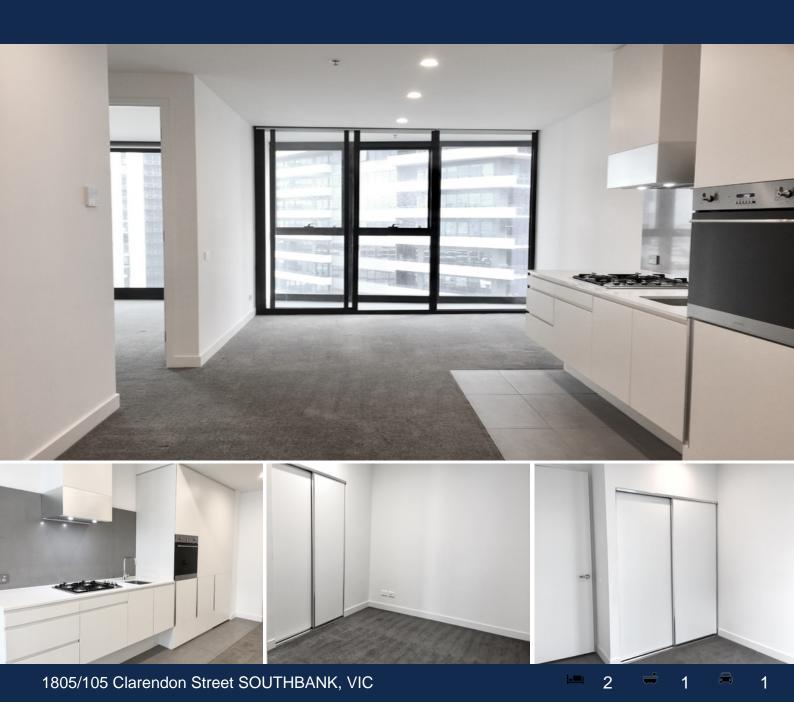

## Stylish Two-Bedroom Apartment in Shadow Play

This modern two-bed one-bath apartment in Shadow Play comprises of modern kitchen with SMEG appliances, mirrored splashback, open space living and dining area, two bedrooms both with BIRs, one stylish bathroom, and heating and cooling throughout.