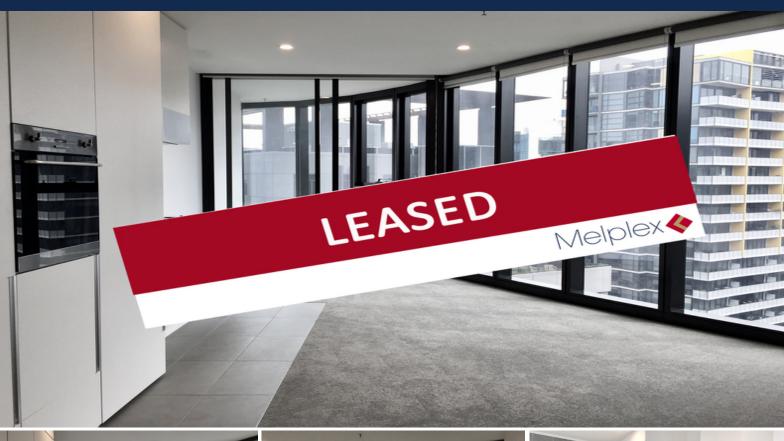

## Modern Southbank Living with Amazing Views

\*\*INSPECTION BY APPOINTMENT ONLY.

Comprises modern kitchen with SMEG appliances, mirrored splashback, open space living/ dining area, heating and cooling throughout and an enclosed winter balcony looking into the sea.