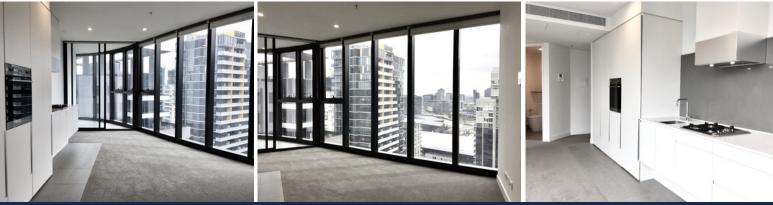

## Modern Southbank Living with Amazing Views

\*\*INSPECTION BY APPOINTMENT ONLY.

Comprises modern kitchen with SMEG appliances, mirrored splashback, open space living/ dining area, heating and cooling throughout and an enclosed winter balcony looking into the sea.