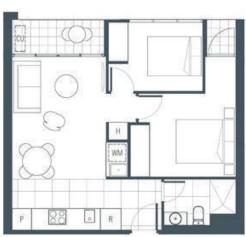

## ?Leased?Fantastic Luxurious Two-Bed Apartment on St Kilda Rd

THE LANDLORD IS OFFERING REDUCED RENT OF \$450 FOR THE FIRST 3 MONTHS OF THE TENANCY, THEREAFTER RENT WILL BE INCREASED TO \$500 PER WEEK.

Some of its features include:

- o Two balcony
- o Miele electric oven and range hoods
- o Miele dishwasher
- o Corian Bench top
- o Tiled Flooring in the bathrooms
- o Split System Air Con/Heating
- o Premium finishes
- $\ensuremath{^{\star\star\star}}\xspace$  Note: Due to the rapidly evolving COVID-19, all clients must register with agent prior