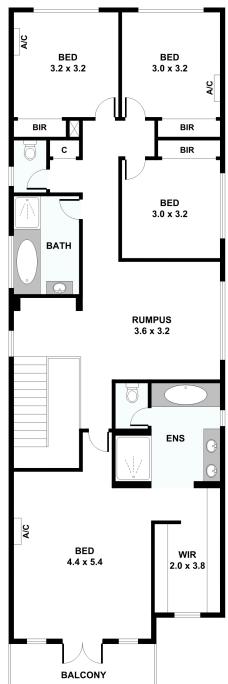

Sitting on a generous regular-shaped lot of 310sqm approximately and on the higher side of the street, this beautiful home offers a superb double storey floor plan of approximately 30sqs of living space in total.

Additional features include:

-Timber floorboards Right behind Coburg Hill Shopping Centre with Newlands Primary School, buses and parks, lo

**Gerry Wang** 

0402 414 065

FIRST FLOOR

**GROUND FLOOR**