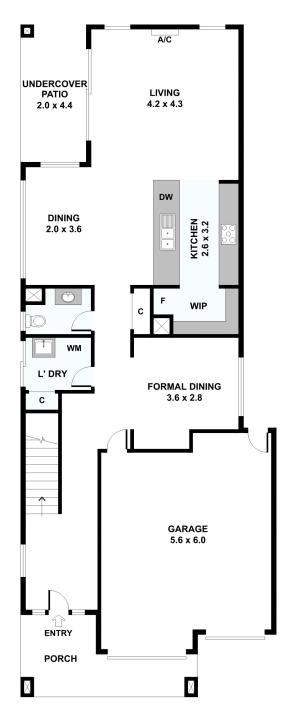

Sitting on a generous regular-shaped lot of 310sqm approximately and on the higher side of the street, this beautiful home offers a superb double storey floor plan of approximately 30sqs of living space in total.

Additional features include:

-Timber floorboards Right behind Coburg Hill Shopping Centre with Newlands Primary School, buses and parks, lo

**Gerry Wang** 

0402 414 065

FIRST FLOOR

**GROUND FLOOR**