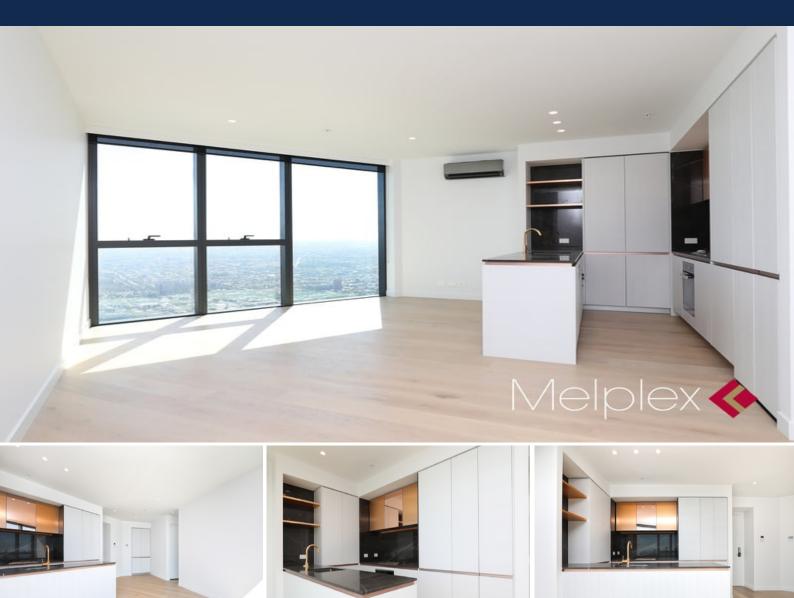

## Brand New 2-Bed 2-Bath Apartment in The Heart of Melbourne

This brand new stunning two bedroom apartment provides you with the new lifestyle all Melbournians have been longing for!

Located in the heart of the CBD, this is the only residential development within Melbourne with a direct underground connection to the Melbourne Central Train Station. Being in part of the vibrant CBD, you will find all sorts of facilities including shopping centres, bars and eateries, theatres and hotels.

## Apartment features?

- \* Open-plan living and dining
- \* Modern central bathroom

Aurora building features a self-contained community, catering to your every need, includin

2

**Melplex Real Estate**