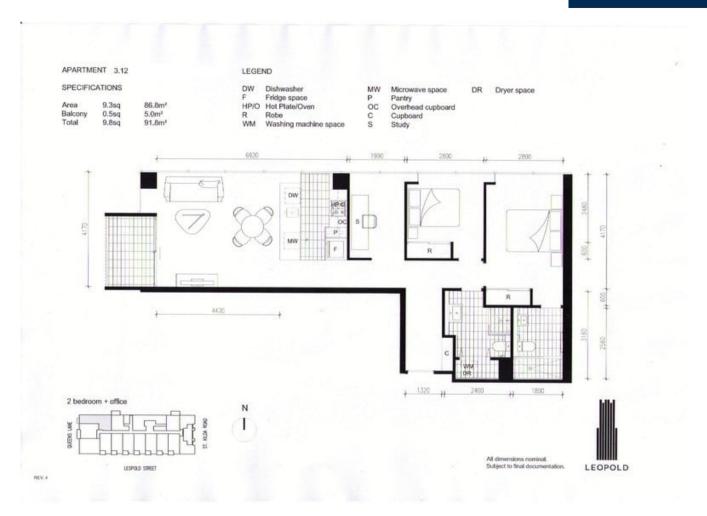

Spreading approximately 93sqs, it comprises: open plan living, fully equipped kitchen with stone bench tops, stainless steel Euro appliances, two bedrooms, main with ensuite and BIRs, separate study, second bathroom with Euro cupboard laundry.