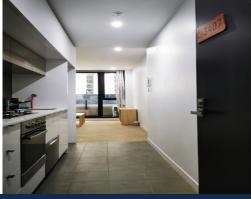

This lovely furnished apartment features open plan living, fully equipped kitchen with Euro appliances, two double bedrooms, both with BIRs and floor to ceiling windows, main bathroom with cupboard Euro laundry.