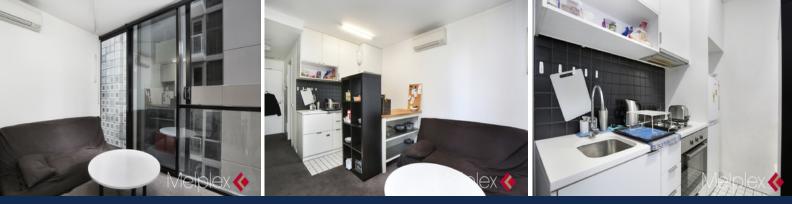

The apartment comprises a flexible floor plan with open plan living and meals, two good sized bedrooms, both with BIRs, stylish bathroom with laundry facility as well as a Euro kitchen with gas cook top and stainless steel appliances.

\*\*Photos are for advertising purposes only\*\*

\*\*Bond is six weeks' rental\*\*

 $^{\star\star\star}\mbox{Note:}$  Due to the rapidly evolving COVID-19, all clients must register with agent prior

2

1