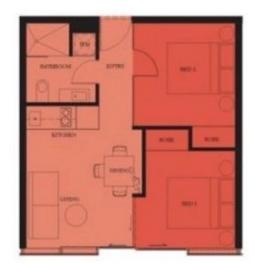

The apartment comprises a flexible floor plan with open plan living and meals, two good sized bedrooms, both with BIRs, stylish bathroom with laundry facility as well as a Euro kitchen with gas cook top and stainless steel appliances.

## TIPE-E LEVEL 10-33

TIPICAL LOT • 2 Befrom

ROCM5 • Master Bedroom • Bedroom 2 • Bedroom • Living/Kitchen/Dising

AMEAS LEFEL 19 • ATT 05 Internal 45.70mps + Threase Umps ~Total 45.70mps ATT 06 Internal 45.70mps • ATT 05 Internal 45.70mps • ATT 06 Internal 45.70mps • ATT 06 Internal 45.70mps • ATT 08 Internal 45.70mps • Theorem Total 45.70mps • Theorem Total 45.70mps