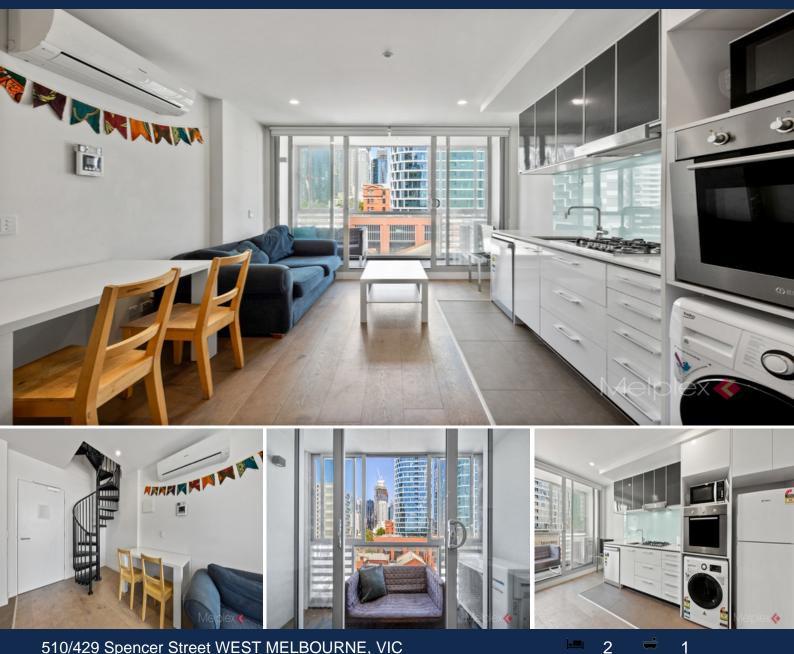

## A Rare Find Loft Style ATM

\*\*INSPECTION BY APPOINTMENT ONLY.

Situated right on the edge of CBD and in the centre of trendy West Melbourne, with walking distance to Latrobe Tram lines, Southern Cross Train Station and Docklands amenities, this lovely apartment is now available for you to own either a great investment or a first home have a very fresh start for your real estate experience.

Upstairs are the main bedroom with BIRs, stylish bathroom and a separate study/single bedroom.

Also features timber floorboards, air-conditioning and intercom system.

The boutique building has a communal roof top terrace exclusively for residents with magni