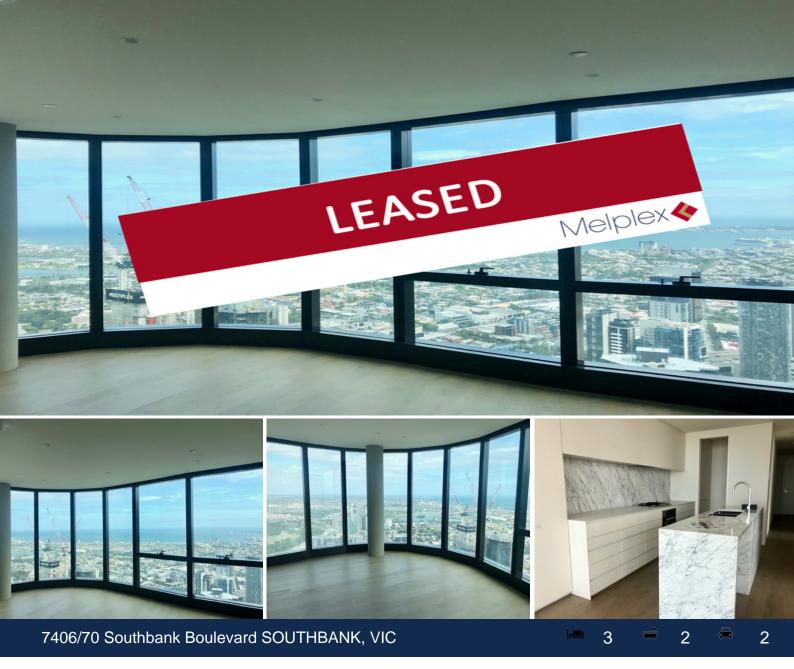

## Amazing 3-Bed Apartment in Australia 108 with Fantastic Bay Views

Soaring to 101 level above the city, Australia 108 is the tallest building in Melbourne and home to the tallest apartments in the Southern Hemisphere. Located on one of Melbourne's prestigious address 70 Southbank boulevard. It's central to all the amenities that Melbourne has to offer including Crown Casino, Southbank arts and entertainment precincts, the parklands of the Royal Botanic Gardens, major employment precincts and internationally renowned dining and shopping destinations.