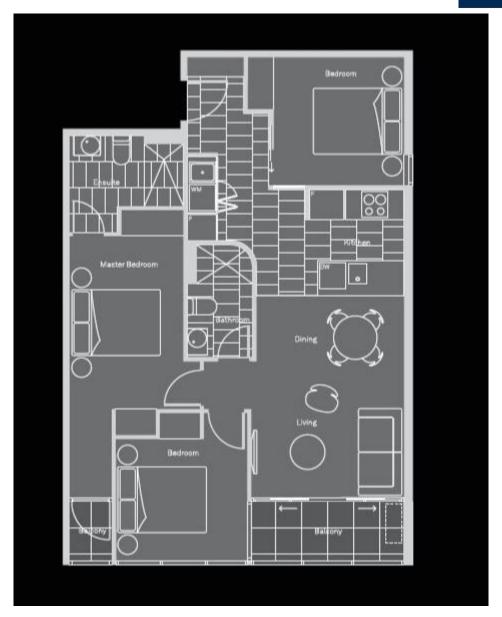

## Ultimate Luxury with Magnificent Park & River Views

Designed by the award winning architect, Fender Katsalidis and situated in the most sought-after Top End of Melbourne CBD, 108 Flinders is highly regarded and recognised as one of the most popular residential towers and Apartment 913 is one of the only few three bedroom editions with fantastic and priceless views over the Yarra River, Botanic Gardens and Southbank Icons.