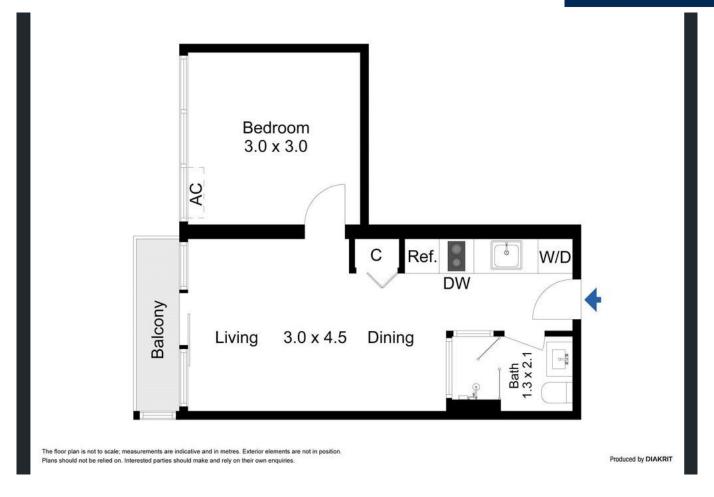

With great natural light and fantastic views, this north-facing apartment comprises open plan living and dining, Euro kitchen fully equipped with quality stainless steel appliances, spacious bedroom with mirrored BIR, independent study nook, stylish fully-tiled bathroom and Euro Laundry.