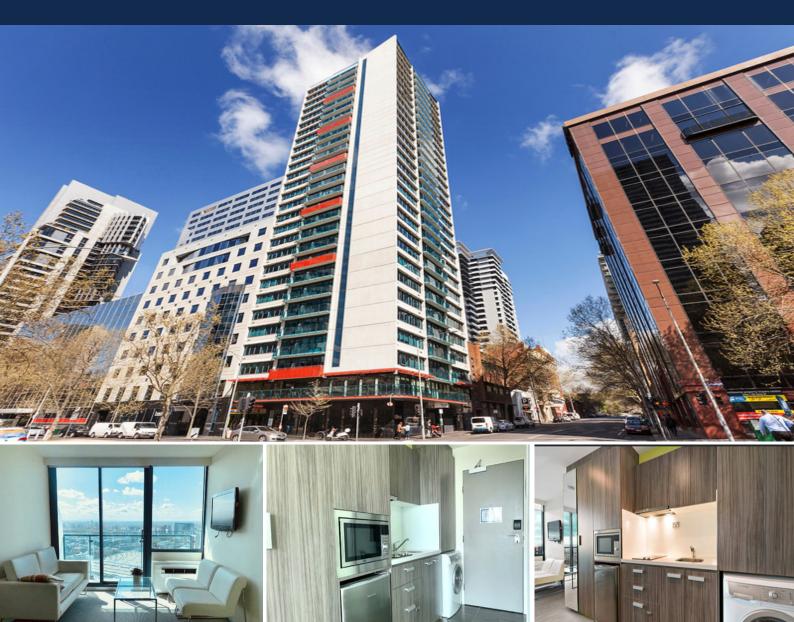

## Lovely Furnished Apartment in Melbourne CBD

This lovely property is located right in the heart of Melbourne CBD, within close proximity and walking distances to Melbourne University, RMIT, Melbourne Central, Queen Victoria Market and multiple tram lines right on your doorsteps.

With great natural light and fantastic views, this north-facing apartment comprises open plan living and dining, Euro kitchen fully equipped with quality stainless steel appliances, spacious bedroom with mirrored BIR, independent study nook, stylish fully-tiled bathroom and Euro Laundry.

You can also take advantage of resort-style access to rooftop BBQ terrace, gym, resident's lounge, business centre, 24-hour concierge and much more.

**Melplex Real Estate** 