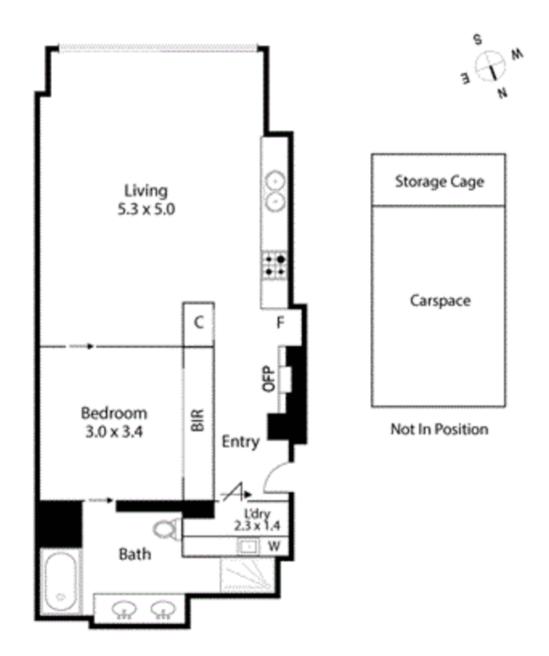

Featuring European Smeg Stainless steel kitchen appliances, natural stone benchtop with good quality finishes throughout

One bedroom plus integrated workstation/study nook is perfect for the professional, largest ensuite to one bedroom apartments with dual vanity bowls with marble top, large separate walk in shower and separate bath tub.

Other features include a large separate laundry area with Miele appliances, ample storage spaces, ducted reverse cycle air-conditioning and video intercom. Car park on level two a

**Melplex Real Estate** 