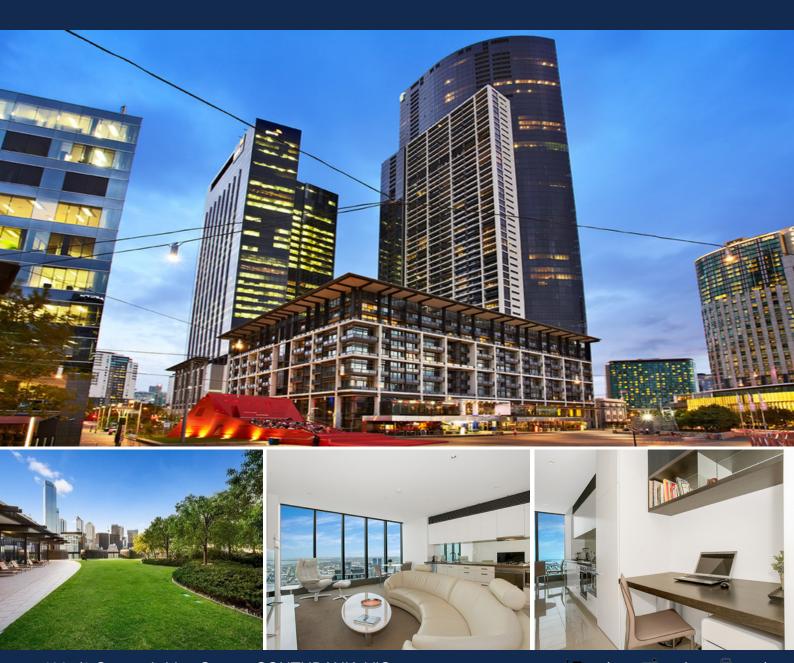

## Amazing One-Bed Plus Study Nook Apartment in Freshwater Place

Located on the 49th floor in the Freshwater Place, this amazing apartment offers the most stunning views of Melbourne. It is located within walking distance to tram, Flinders street train station, Federation Square, CBD, Art Centre, Cafes, Crown casino and world renowned restaurants.

Featuring European Smeg Stainless steel kitchen appliances, natural stone benchtop with good quality finishes throughout

One bedroom plus integrated workstation/study nook is perfect for the professional, largest ensuite to one bedroom apartments with dual vanity bowls with marble top, large separate walk in shower and separate bath tub.

Other features include a large separate laundry area with Miele appliances, ample storage spaces, ducted reverse cycle air-conditioning and video intercom. Car park on level two a

**Melplex Real Estate** 