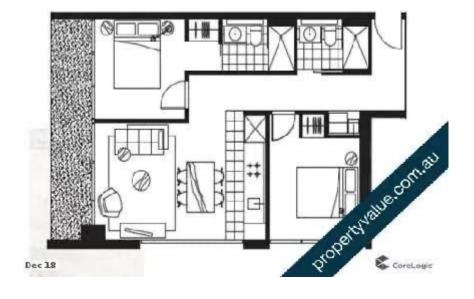

## Fantastic Furnished Apartment with Views and Easy Transport

Situated in the iconic ?Art on the Park' complex, this beautiful two-bed two-bath apartment offers a light-filled and contemporary layout that everyone will like.

## Features include:

- -With furniture and appliances
- -Open plan living and dining area
- stylish gourmet kitchen with Caesar stone benchtops and quality stainless steel appliances, plus ample storage space
- Both bedrooms with mirrored built in wardrobes