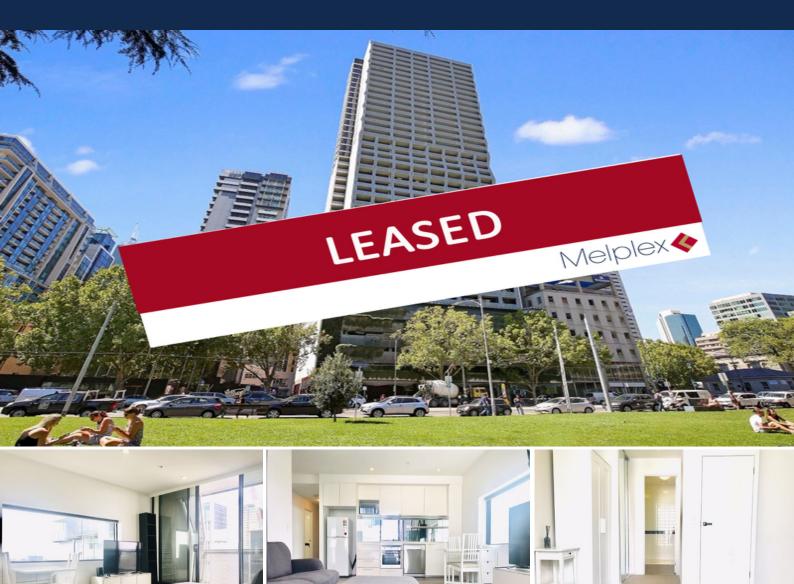

## 2301/350 William Street MELBOURNE, VIC

## Fantastic Furnished Apartment with Views and Easy Transport

Situated in the iconic ?Art on the Park' complex, this beautiful two-bed two-bath apartment offers a light-filled and contemporary layout that everyone will like.

## Features include:

- -With furniture and appliances
- -Open plan living and dining area
- stylish gourmet kitchen with Caesar stone benchtops and quality stainless steel appliances, plus ample storage space
- Both bedrooms with mirrored built in wardrobes

Other features include a convenient European-laundry & reverse-cycle heating and cooling.

Building facilities include a large gymnasium as well as a common laundry facility, video-

2

2

**Melplex Real Estate** 