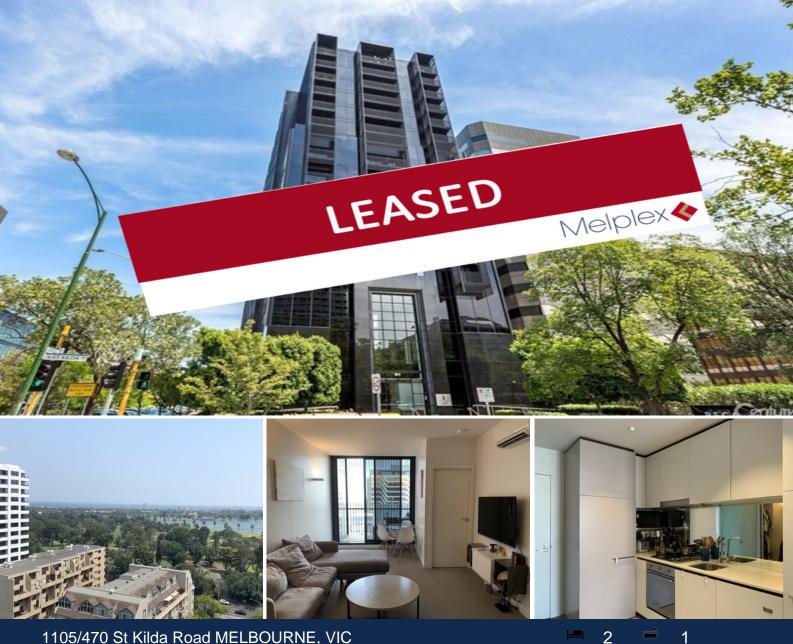

## 1105/470 St Kilda Road MELBOURNE, VIC

## Lovely Two-Bed Apartment at Leopold Tower

Located on the 11th floor of the popular Leopold Tower, this lovely apartment is within easy reach to all the amenities St Kilda Rd offers, such as multiple tram lines, cafes and elite schools such as Wesley College, etc. as simply as downstairs.

Comprising: open plan living, fully equipped kitchen with Euro appliances, two bedrooms, main with BIRs, stylish bathroom with Euro cupboard laundry.

Good sized balcony providing ample outdoor space and great natural light throughout the entire apartment.

Also includes split system air-conditioning and intercom.

**Melplex Real Estate**