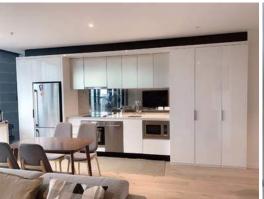

This luxurious 3 bedroom apartment features:

- An open plan living area with fully laid floor boards with reverse cycle air conditioning
- Modern kitchen with island benchtop, gas cooktop, stainless steel appliances including dish washer and microwave oven
- Master bedroom with ensuite bathroom
- Two spacious bedrooms
- European laundry