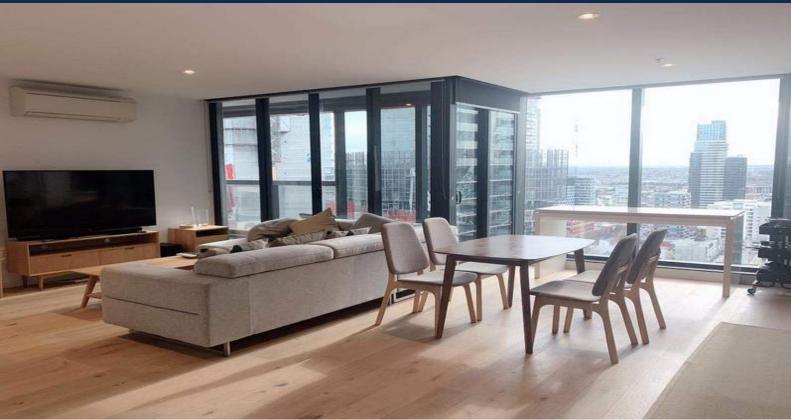

## Stylish & Spacious 3 Bedroom Semi-Furnished Apartment Opposite Southern Cross Ra

Located opposite the Southern Cross Railway Station, at the corner of Lonsdale Street with the main lobby on Melbourne's urban laneway, Rose Lane.

This luxurious 3 bedroom apartment features:

- An open plan living area with fully laid floor boards with reverse cycle air conditioning
- Modern kitchen with island benchtop, gas cooktop, stainless steel appliances including dish washer and microwave oven
- Master bedroom with ensuite bathroom
- Two spacious bedrooms
- European laundry