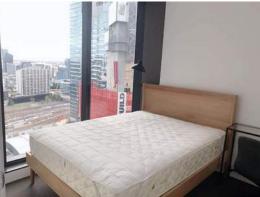

This luxurious 3 bedroom apartment features:

- An open plan living area with fully laid floor boards with reverse cycle air conditioning
- Modern kitchen with island benchtop, gas cooktop, stainless steel appliances including dish washer and microwave oven
- Master bedroom with ensuite bathroom
- Two spacious bedrooms
- European laundry