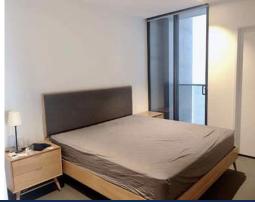

This luxurious 3 bedroom apartment features:

- An open plan living area with fully laid floor boards with reverse cycle air conditioning
- Modern kitchen with island benchtop, gas cooktop, stainless steel appliances including dish washer and microwave oven
- Master bedroom with ensuite bathroom
- Two spacious bedrooms
- European laundry