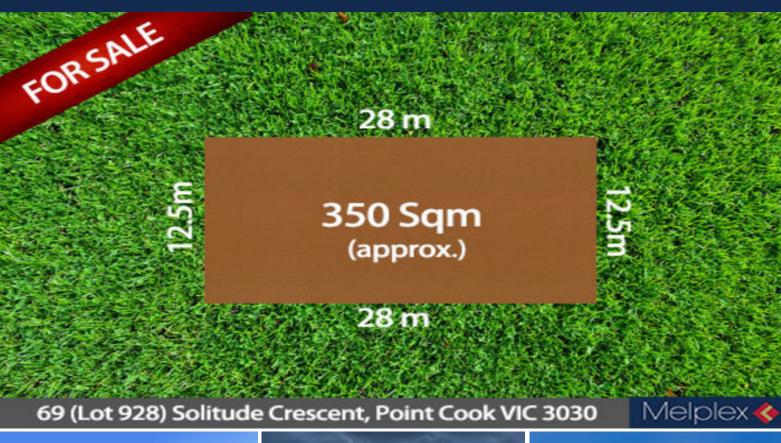

1

69 (Lot 928) Solitude Crescent POINT COOK, VIC

With a regular rectangle shape and located on the Southern side of Solitude Cres and heading up towards the most popular North direction, this fantastic allotment of 350sqm (Approx) will be ideal for a perfect home, and a home of your own choice (S.T.C.A).