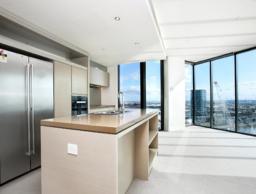

With an approximately 147 sqm of total size, the luxury apartment comprises extensive open plan living, Gourmet Euro kitchen, fully equipped with Miele appliances, massive island bench, main with WIRs and ensuite with bathtub, central bathroom, further two double bedroo