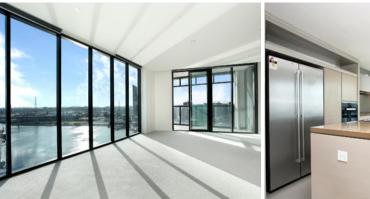

Apartment 2002 is sitting on the North, West and South corner of 20th floor of the high rise part and the 270 degree views take in almost all the best part of Melbourne including the city skyline, marina and the stunning harbour.

With an approximately 147 sqm of total size, the luxury apartment comprises extensive open plan living, Gourmet Euro kitchen, fully equipped with Miele appliances, massive island bench, main with WIRs and ensuite with bathtub, central bathroom, further two double bedroo