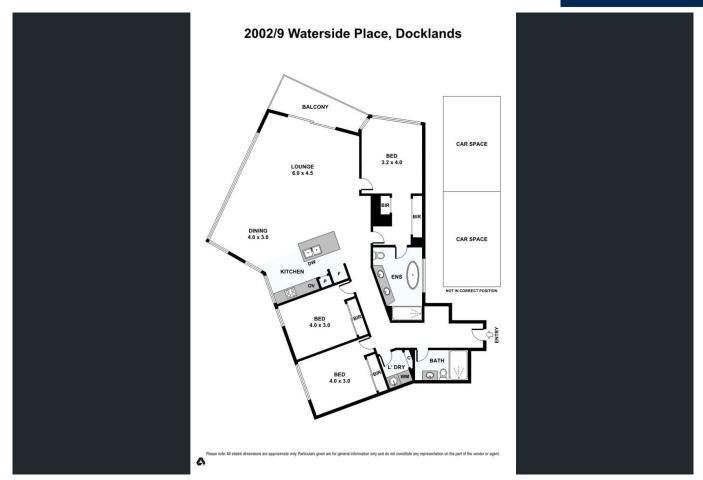

Apartment 2002 is sitting on the North, West and South corner of 20th floor of the high rise part and the 270 degree views take in almost all the best part of Melbourne including the city skyline, marina and the stunning harbour.

With an approximately 147 sqm of total size, the luxury apartment comprises extensive open plan living, Gourmet Euro kitchen, fully equipped with Miele appliances, massive island bench, main with WIRs and ensuite with bathtub, central bathroom, further two double bedroo