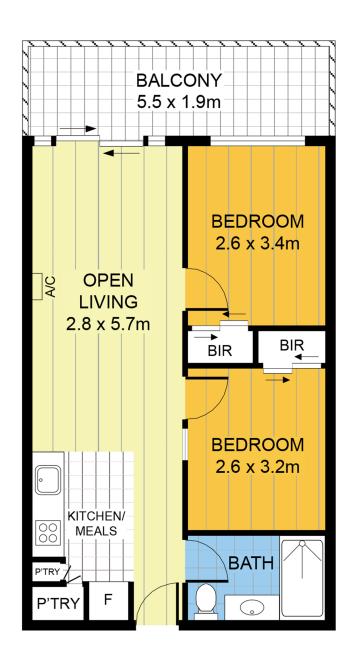

## **Gerry Wang**

0402 414 065

APARTMENT

601 Lt Collins Street Melbourne

2 BEDROOMS 1 BATHROOM

60M<sup>2</sup>TOTAL AREA INTERNAL AREA 49.5M<sup>2</sup> EXTERNAL AREA 10.5M<sup>2</sup>

915/601 Little Collins Street