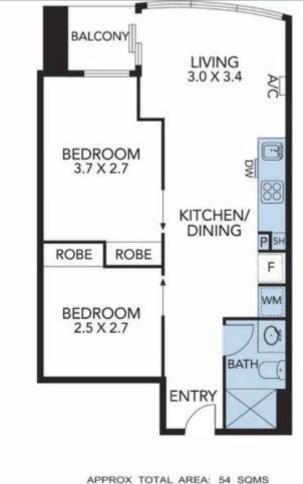

## Melplex 🚸

APPROX TOTAL AREA: 54 SQMS (INCLUDES BALCONY)

3003/285 La Trobe Street

MELBOURNE, VIC