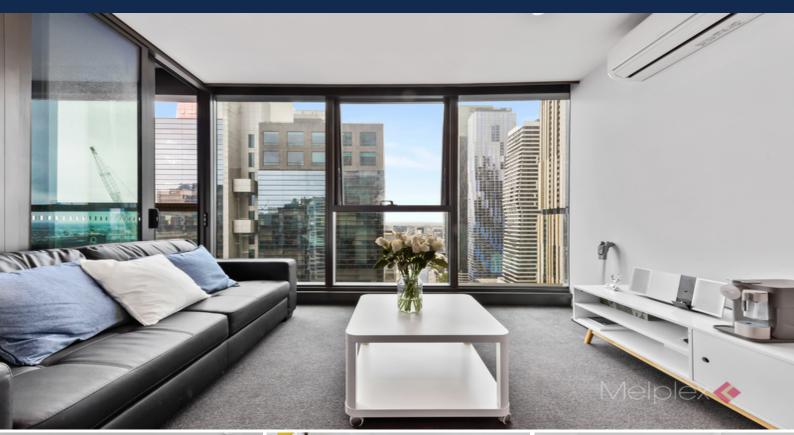

## Eporo: Modern Living Enviable Central in Location

Situated right next to Melbourne Central and by all the fantastic amenities in Melbourne CBD, Eporo Tower is providing an urban lifestyle for its residents to an absolute ultimate level in this most sought-after location.

The property also includes Euro cupboard laundry, reverse cycle air conditioning, cooling and heating, video intercom system, and a security car park on title.

The building is equipped with fantastic facilities, such as communal entertaining, residents lounge, kitchen and dining zone and cinema.

With countless shops, restaurants, supermarkets and multiple public transports simply all downstairs, the property will definitely tick all your boxes and end your property search