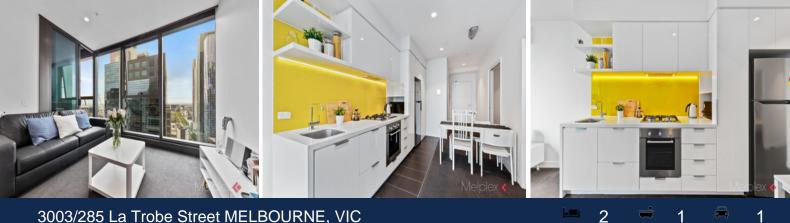

## 3003/285 La Trobe Street MELBOURNE, VIC

## Eporo: Modern Living Enviable Central in Location

Situated right next to Melbourne Central and by all the fantastic amenities in Melbourne CBD, Eporo Tower is providing an urban lifestyle for its residents to an absolute ultimate level in this most sought-after location.

The property also includes Euro cupboard laundry, reverse cycle air conditioning, cooling and heating, video intercom system, and a security car park on title.

The building is equipped with fantastic facilities, such as communal entertaining, residents lounge, kitchen and dining zone and cinema.

With countless shops, restaurants, supermarkets and multiple public transports simply all downstairs, the property will definitely tick all your boxes and end your property search