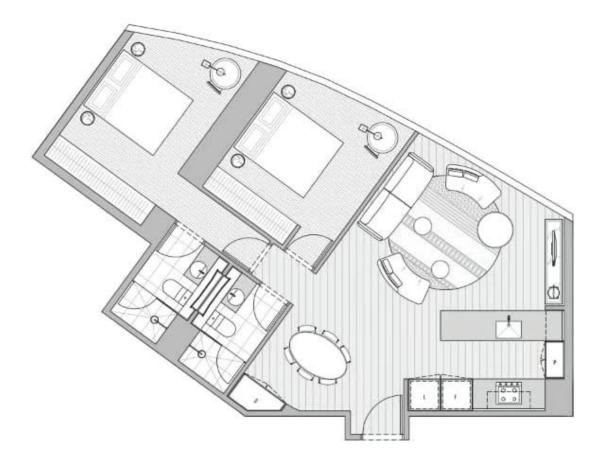

Apartment features?

- \* Open-plan living and dining
- \* Modern central bathroom

Aurora building features a self-contained community, catering to your every need, includin