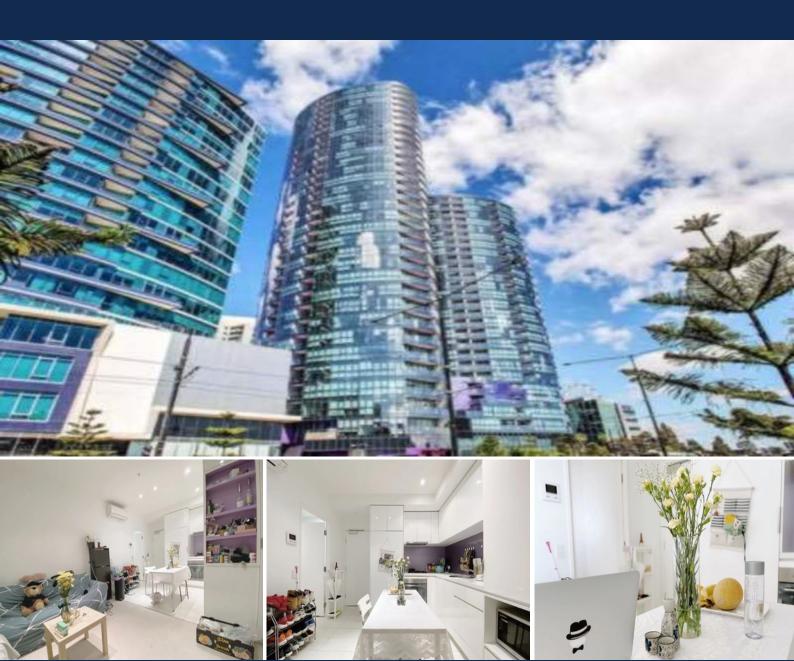

2101/231 Harbour Esplanade DOCKLANDS, VIC

## Fantastic Two-Bed Semi-Furnished Apartment in the Heart of Docklands

This stunning apartment in the heart of Docklands ticks all of the boxes. It is semi-furnished, featureing two bedrooms, one spacious bathroom, open plan living and dining area, a sleek kitchen with hidden dishwasher drawer, pull out pantry and plenty of cupboard space. A dual access balcony from both the living and two bedrooms has lovely city and water views. Floor to ceiling windows, security entrance, video intercom, ample storage, built in robes and a secure car space on title complete this smart package.