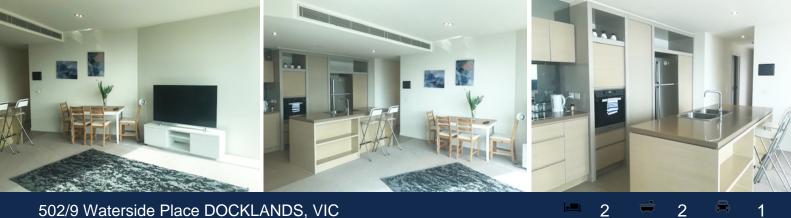

Featuring:

- With furniture and appliances
- Generous living and dining areas
- Gourmet kitchen with stainless steel appliances
- Two spacious bedrooms
- Two modern bathrooms
- One secure undercover car park plus storage

Other features of this premiere apartment include:

- 24 hour concierge

You will also be situated in a highly desirable position in Victoria Harbour with everythi

**Melplex Real Estate**