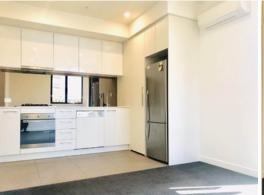

## Modern and Easy Hawthorn Life Style

This architecturally-designed modern 2-bed 1-bath apartment features open plan living and dining area, generous-sized balcony to relax and entertain, modern kitchen with designer appliances and natural stone bench top, fully tiled bathroom, bedrooms with BIRs and window, Euro-style laundry.

## Other features include:

- Reverse cycle air-con
- Timber floors in living area
- Secure basement parking with a storage cage
- Garden level lounge
- Gym
- On-site manager and CCTV
- NBN ready

 $\mbox{\sc All}$  of these in one of Melbourne's most sought after area. Only a short stroll to Camberwe