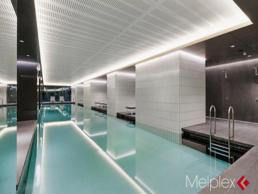

It also comprises: open plan living, fully equipped kitchen with stone bench tops, bedroom with BIRS and separate laundry.

?Lap pool, Sauna & Steam Rooms

\*Note: images are only representation of the development and may not represent apartment o