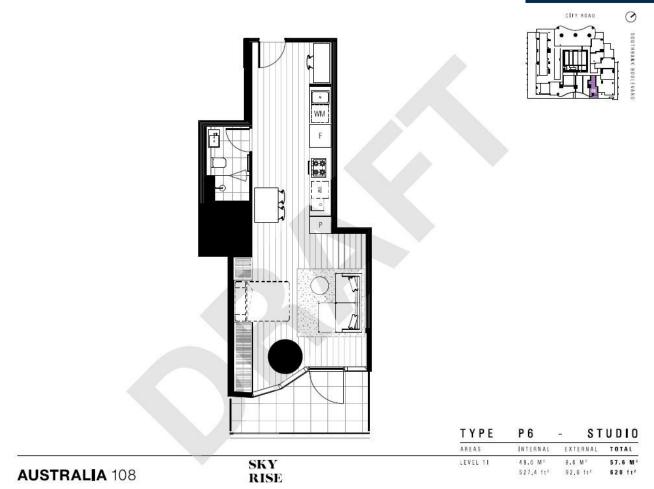

It also comprises: open plan living, fully equipped kitchen with stone bench tops, bedroom with BIRS and separate laundry.

?Lap pool, Sauna & Steam Rooms

\*Note: images are only representation of the development and may not represent apartment o