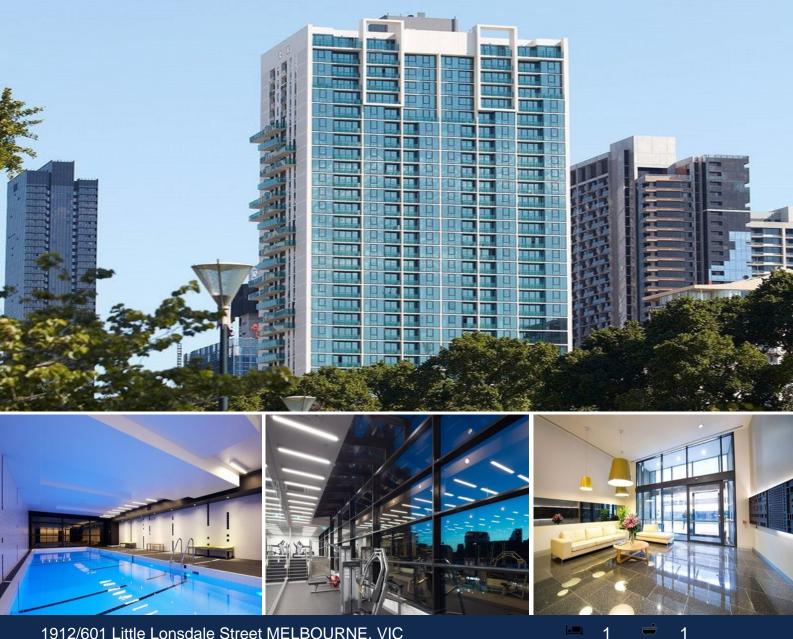

## 1912/601 Little Lonsdale Street MELBOURNE, VIC

## One Bedroom Apartment in Prime Spacious Location

This spacious one-bed one-bath apartment is conveniently located to enjoy Melbourne's inner city lifestyle. From Southern Cross station, Spencer Street shopping centre, Crown Entertainment Complex to Queen Victoria Market, Flagstaff Gardens and renowned universities such as Melbourne Uni and RMIT, everything is within easy reach.

## Apartment features :

- Generous-sized open plan living area with reverse cycle AC/heating with floor to ceiling windows

- Private balcony with stunning views

- Streamlined kitchen with Miele appliances, soft close cabinetry and stone bench tops