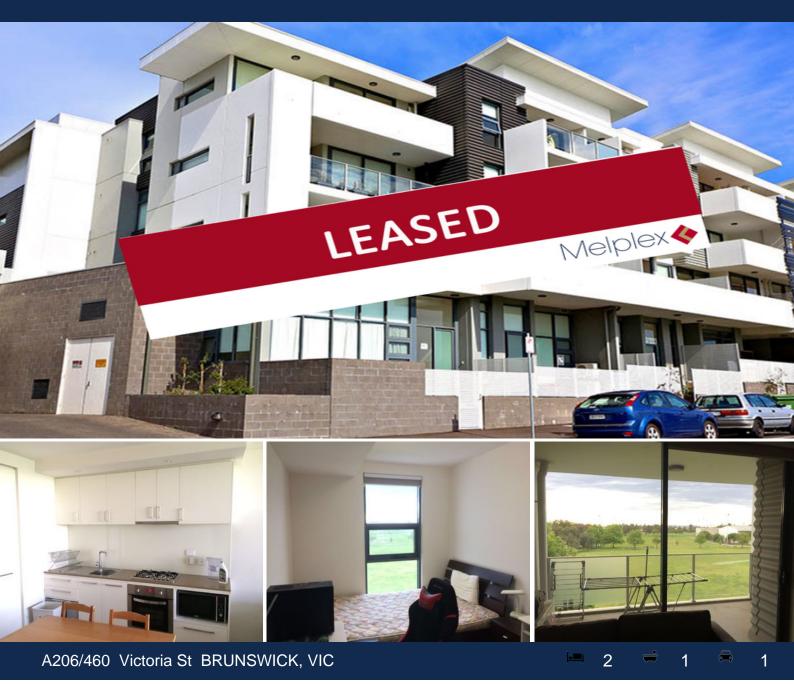

## Two-bed Apartment with Amazing Park Views

This beautiful 2 bedroom apartment is surrounded by all the sporting facilities in central Brunswick and within easy reach to all the amenities such as Sydney Rd shopping precincts and public transports.

Bright and sunny large open plan living and kitchen areas, high quality bench tops , mini dishwasher, loads of cupboard space and large lounge suite, cooling/heating, secure on title car space, approx. 30 other visitor car spaces

Also features reverse cycle air-conditioning and intercom system.

\*\*Photos are for advertising purposes only\*\*

\*\*Bond is 6 week's rental\*\*

**Melplex Real Estate**