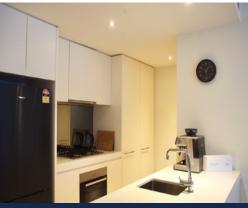

Apartment 503 boasts an open plan living area, gourmet kitchen with Miele appliances and stone island bench, two spacious bedrooms, Master with Ensuite, study nook and own balcony, 2nd double bedroom with BIRs, stylish main bathroom, Euro laundry and balcony.