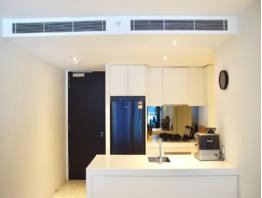

Apartment 503 boasts an open plan living area, gourmet kitchen with Miele appliances and stone island bench, two spacious bedrooms, Master with Ensuite, study nook and own balcony, 2nd double bedroom with BIRs, stylish main bathroom, Euro laundry and balcony.