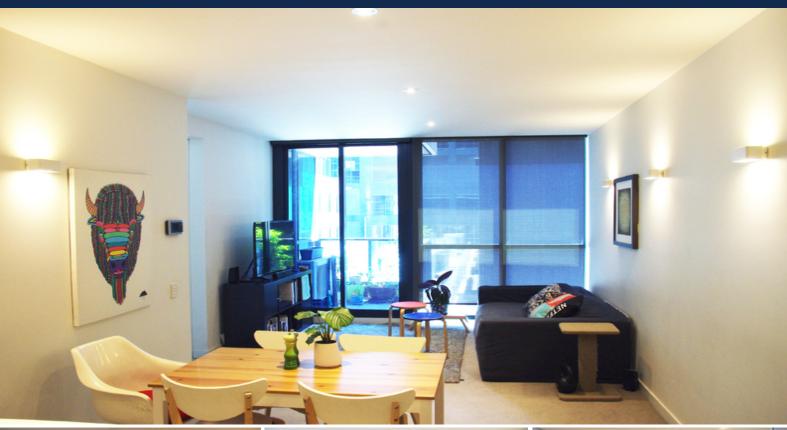

Apartment 503 boasts an open plan living area, gourmet kitchen with Miele appliances and stone island bench, two spacious bedrooms, Master with Ensuite, study nook and own balcony, 2nd double bedroom with BIRs, stylish main bathroom, Euro laundry and balcony.

Also features:

Carpets,

Double glazed floor to ceiling windows,

Ducted heating and cooling,

The building also has an exclusive Rooftop Terrace with BBQ, well equipped Gym, Resident's

**Melplex Real Estate**