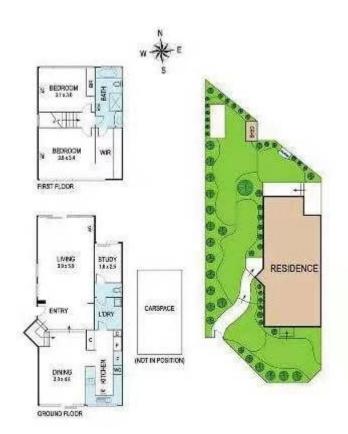

## Spacious, Tranquil and Furnished Residence

This spacious and tranquil townhouse has distinctive design of high ceilings and lush leafy views.

It features generous open plan living and dining space served by alfresco entertaining domains and a modern kitchen featuring soft close cabinetry, induction cooktop and clever pull out pantry. Two large bedrooms, one with built in robe and the other with walk in robe and ensuite.

This lovely home is furnished and with white goods included. Other features include study space downstairs, reverse cycle heating/ cooling throughout and an undercover car space.

Walk to Ferndale Park, Glen Iris Pantry, minutes to Leo's Fine Foods.