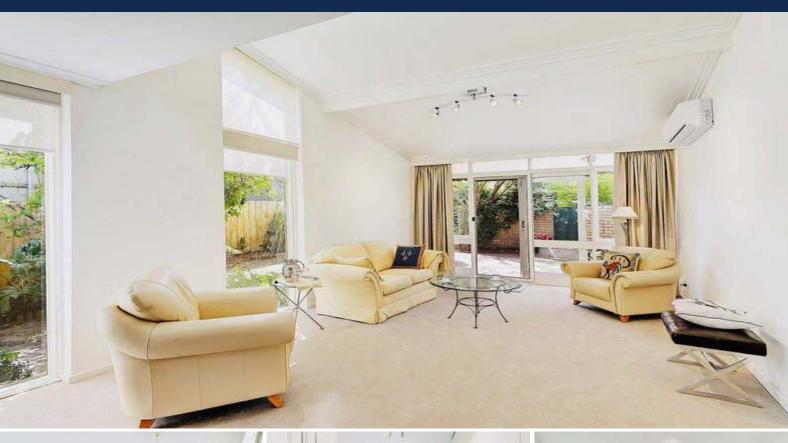

## Spacious, Tranquil and Furnished Residence

This spacious and tranquil townhouse has distinctive design of high ceilings and lush leafy views.

It features generous open plan living and dining space served by alfresco entertaining domains and a modern kitchen featuring soft close cabinetry, induction cooktop and clever pull out pantry. Two large bedrooms, one with built in robe and the other with walk in robe and ensuite.

This lovely home is furnished and with white goods included. Other features include study space downstairs, reverse cycle heating/ cooling throughout and an undercover car space.

Walk to Ferndale Park, Glen Iris Pantry, minutes to Leo's Fine Foods.