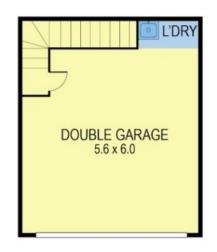

FIRST FLOOR

**GROUND FLOOR** 

UP

**ENTRY** 

**PORCH** 

LOWER FLOOR

Scale in metres. Indicative only. Dimensions are approximate. All information contained herein is gathered from sources we believe to be reliable. However we cannot guarantee its accuracy and interested parties should rely on their own enquiries.

LOWER FLOOR 42m<sup>2</sup>
GROUND FLOOR 75m<sup>2</sup>
FIRST FLOOR 53m<sup>2</sup>
TOTAL AREA 170m<sup>2</sup>
LAND SIZE 188m<sup>2</sup>