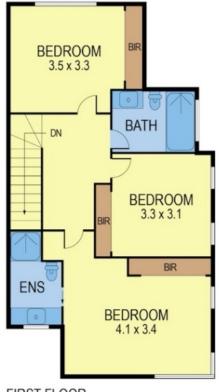

## 5/38 RODERICK STREET, DONCASTER EAST

WT

KITCHEN

LIVING/DINING

4.8 x 5.7

**BATH** 

BEDROOM 4.7 x 3.4

SHED

FIRST FLOOR

**GROUND FLOOR** 

UP

**ENTRY** 

**PORCH** 

LOWER FLOOR

Scale in metres. Indicative only. Dimensions are approximate. All information contained herein is gathered from sources we believe to be reliable. However we cannot guarantee its accuracy and interested parties should rely on their own enquiries.

LOWER FLOOR 42m<sup>2</sup>
GROUND FLOOR 75m<sup>2</sup>
FIRST FLOOR 53m<sup>2</sup>
TOTAL AREA 170m<sup>2</sup>
LAND SIZE 188m<sup>2</sup>