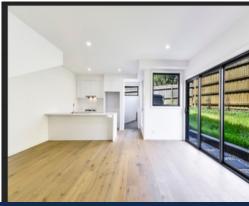

## Contemporary Family Town Residence in Doncaster East

Flawlessly presented and packed with features, this sleek contemporary townhouse offers an open plan living and dining space, modern kitchen fitted with stone bench-top, glass splash-back and premium stainless steel Bosch appliances, generous-sized 4 bedrooms, 3 modern stylish bathrooms, a relaxed courtyard for entertainment and much more.