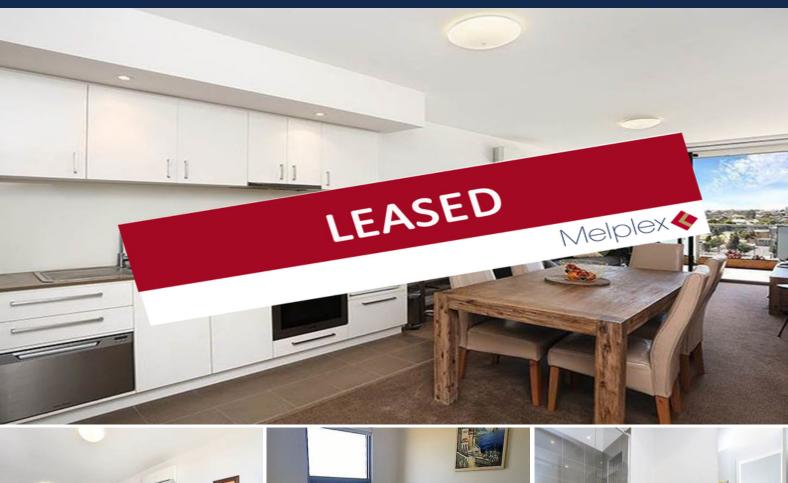

## On Top with Lovely Northern Views

Proudly positioned right on top floor of Building B, with sweeping views across the parklands towards the far North, this spacious unfurnished apartment will tick all the boxes for the tenant.

Comprising open plan living and meals, Euro kitchen with all stainless steel appliances, two double bedrooms, both with BIRs and windows, stylish bathroom and separate laundry, added with great sized outdoor terrace for entertaining.

Full of natural light, it features reverse cycle air-conditioning, intercom system, common gardens with beautiful plants and flowers, and one security car park on Ground Floor with easy access.

Only about 6 km from the CBD and within easy reach to all the amenities such as Sydney Rd shopping precincts, cafes and multiple public transports, such as train and multiple trams