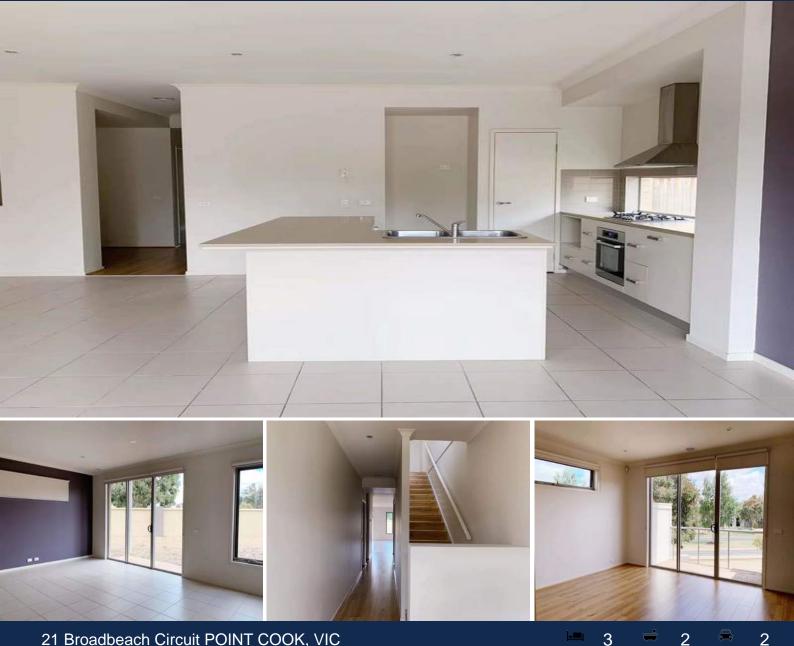

## 21 Broadbeach Circuit POINT COOK, VIC

## Town А Three-Bed Residence Family in **Convenient Location**

This lovely and spacious 3-bed 2-bath townhouse is conveniently located near Sanctuary Lakes Shopping Centre, Lumen Christi Primary School, Jamieson Way Reserve and Transports.

Key features include:

-Open plan living and dining area flowing outdoor to low maintenance courtyard

-Master bedroom with walk-in robe and shower ensuite

-Other two bedrooms with built-in-robes

-Modern Euro kitchen with stainless steel appliances

-Stylish bathrooms

-Double lock-up garage

**Melplex Real Estate**