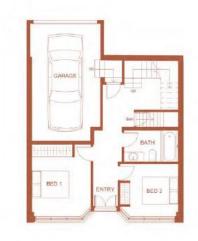

Comprising open plan living space and gourmet kitchen on Level 2 together with a Northerly balcony, two double bedrooms, both with BIRs, main bathroom with own bathtub, and Euro laundry on Level 1, plus spacious home office and separate Powder Room and single garage on Ground Floor.

GROUND FLOOR

FIRST FLOOR