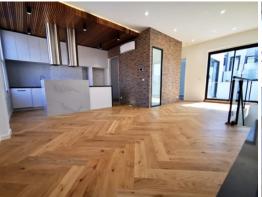

Comprising open plan living space and gourmet kitchen on Level 2 together with a Northerly balcony, two double bedrooms, both with BIRs, main bathroom with own bathtub, and Euro laundry on Level 1, plus spacious home office and separate Powder Room and single garage on Ground Floor.