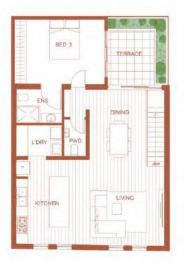

Comprising open plan living space and gourmet kitchen on Level 2 together with a Northerly balcony, two double bedrooms, both with BIRs, main bathroom with own bathtub, and Euro laundry on Level 1, plus spacious home office and separate Powder Room and single garage on Ground Floor.

GROUND FLOOR

FIRST FLOOR