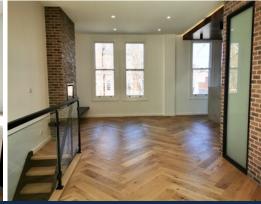

Comprising open plan living space and gourmet kitchen on Level 2 together with a Northerly balcony, two double bedrooms, both with BIRs, main bathroom with own bathtub, and Euro laundry on Level 1, plus spacious home office and separate Powder Room and single garage on Ground Floor.