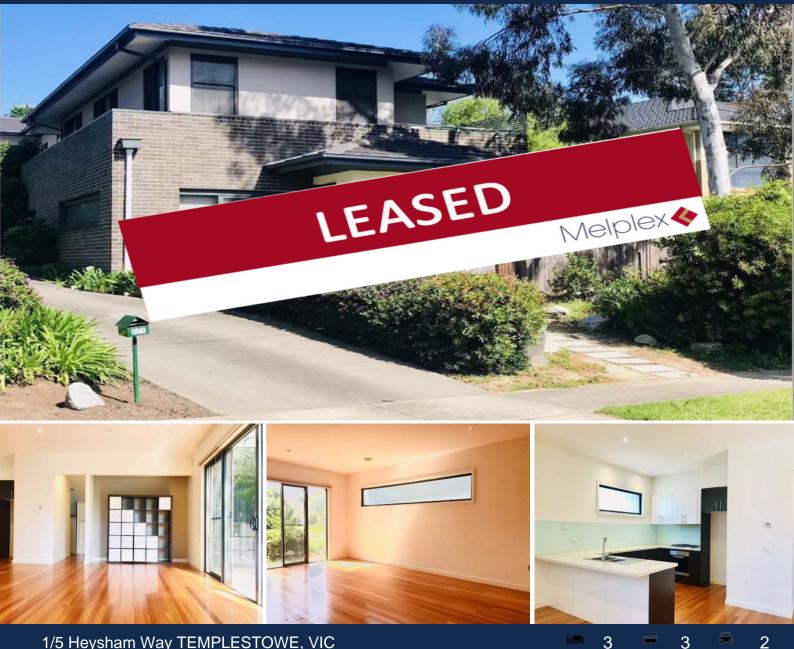

## Spacious and Modern Living

This spacious and modern town residence offers an open plan lower level with superbly equipped kitchen featuring quality stainless steel appliances and stone bench tops, generous and north facing, light filled family and dining rooms.

The upstairs features 3 bedrooms including the main bedroom with WIR and full ensuite. Quality features include refrigerated cooling, ducted heating, ducted vacuum, security system, rainwater tanks (with connections to toilets for flushing), hardwood flooring and internal access DLUG with remote control door.