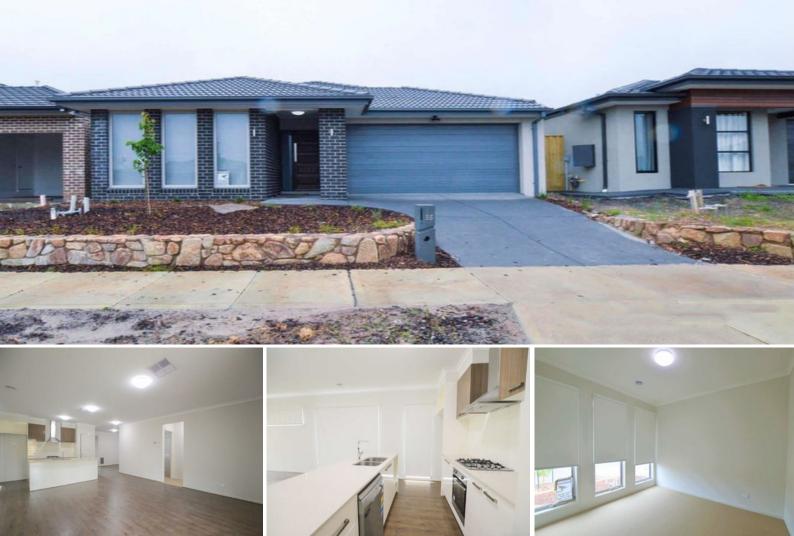

## Sun-filled and Well-maintained Family Home

This lovey and well-maintained home comes with a family friendly floorplan. There are plenty of spaces with sun-filled open plan living and dining area opening up to the garden. All four bedrooms are with windows and built in robes. Well equipped kitchen is completed with gas cooking appliances and dishwasher.