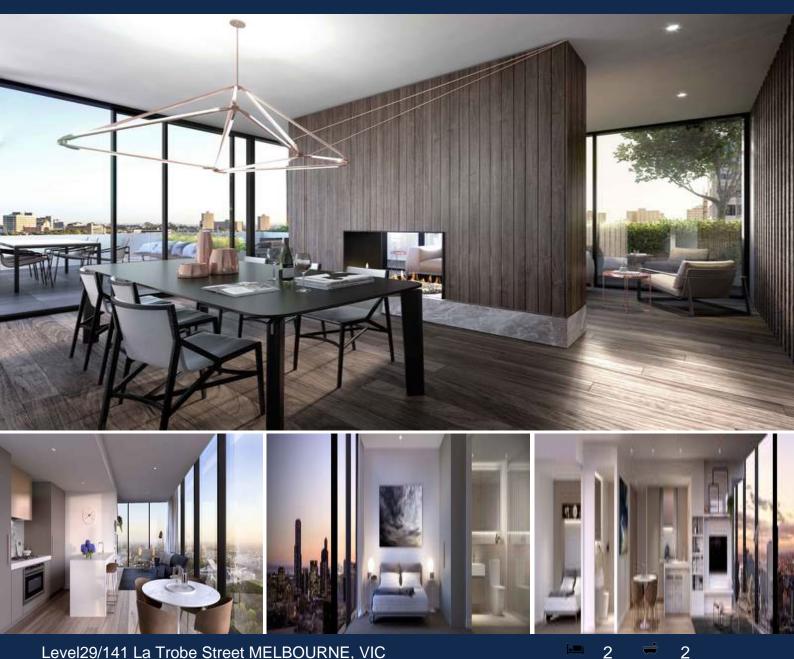

## Level29/141 La Trobe Street MELBOURNE, VIC

## **Reach New Heights**

The PEAK is an over 42 levels apartment and ready to move in Early 2020. It's only a step away from a RMIT University Precinct and vibrant cultural and dining destinations as well as vast array of transport options and connection to the tranquility of the gardens.

Features:

- ? European appliances
- ? Floor to ceiling windows
- ? Light timber floors bring a sense of warmth and natural texture
- ? Natural stone kitchen bench top and splash back
- ? Communal area on level 12