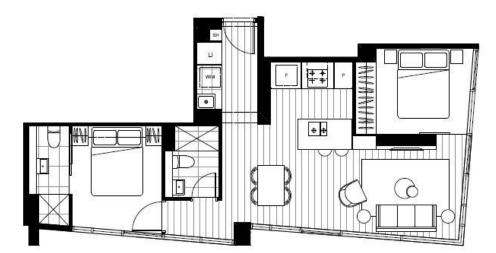

Features:

- ? European appliances
- ? Floor to ceiling windows
- ? Light timber floors bring a sense of warmth and natural texture
- ? Natural stone kitchen bench top and splash back
- ? Communal area on level 12

\*Note: images are only representation of the development and may not represent apartment o

**Gerry Wang** 0402 414 065