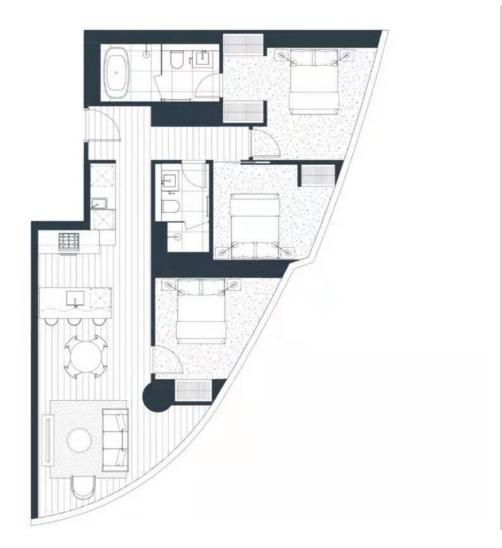

## 3 Bed, 2 Bath East Tower

Total Area Range: 92.6m² - 94.4m²

## Apartment No:

1105E, 1205E, 1305E, 1405E, 1505E, 1605E, 1705E, 1805E, 1905E, 2005E, 2105E, 2205E, 2305E, 2705E, 2805E, 2905E, 3005E, 3105E, 3205E, 3305E, 3405E, 3505E, 3605E, 3705E, 3805E, 3905E, 4005E, 4405E, 4505E, 4605E, 4705E, 4805E, 4905E, 5005E, 5105E, 5205E