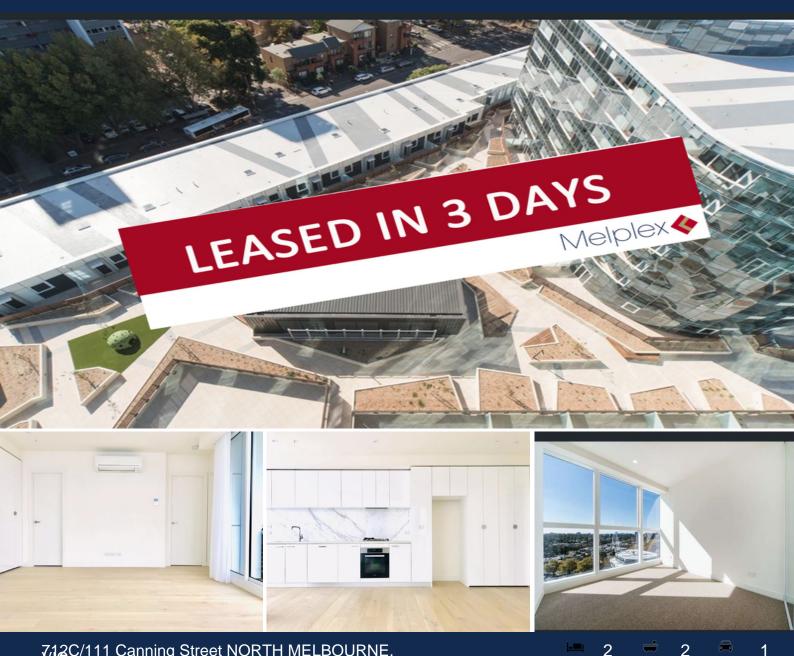

## Contemporary Living in North Melbourne

Arden Gardens is a new landmark development for North Melbourne? an iconic address boasting the location of the inner-city along with the luxury of a parkside location, private landscaped plaza and stunning views.

Superbly spacious and radiant light-filled, this stunning two-bed two-bath apartment features open-plan living and dining with timber flooring. Modern and sleek kitchen with stone vanities, Miele stainless appliances including dishwasher, gas cooktop, range hood plus ample cupboard-bench spaces. Glass sliding doors open up to a large balcony ideal for extended relaxed entertaining and BBQ.

Two large bedrooms both with BIRs are served by fully-tilled modern bathrooms.

Other features including split-system air conditioning (cooling and heating), a separate E

**Melplex Real Estate**