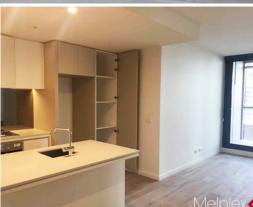

Sitting on the 6th floor and with fantastic views, Apartment 603 comprises a light filled open plan living space, modern kitchen fully equipped with European appliances and island bench, two bedrooms sharing a stylish bathroom and a generous-sized curve shaped balcony.

Also features, timber floor board, Euro Laundry, reverse-cycle air-conditioning and video intercom system.

Designed by the prestigious SJB Architects, Kings Domain offers a wide range of high class recreational facilities to the residents, such as private club, outdoor pool, gymnasium,