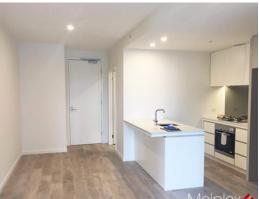

Sitting on the 6th floor and with fantastic views, Apartment 603 comprises a light filled open plan living space, modern kitchen fully equipped with European appliances and island bench, two bedrooms sharing a stylish bathroom and a generous-sized curve shaped balcony.

Also features, timber floor board, Euro Laundry, reverse-cycle air-conditioning and video intercom system.

Designed by the prestigious SJB Architects, Kings Domain offers a wide range of high class recreational facilities to the residents, such as private club, outdoor pool, gymnasium,