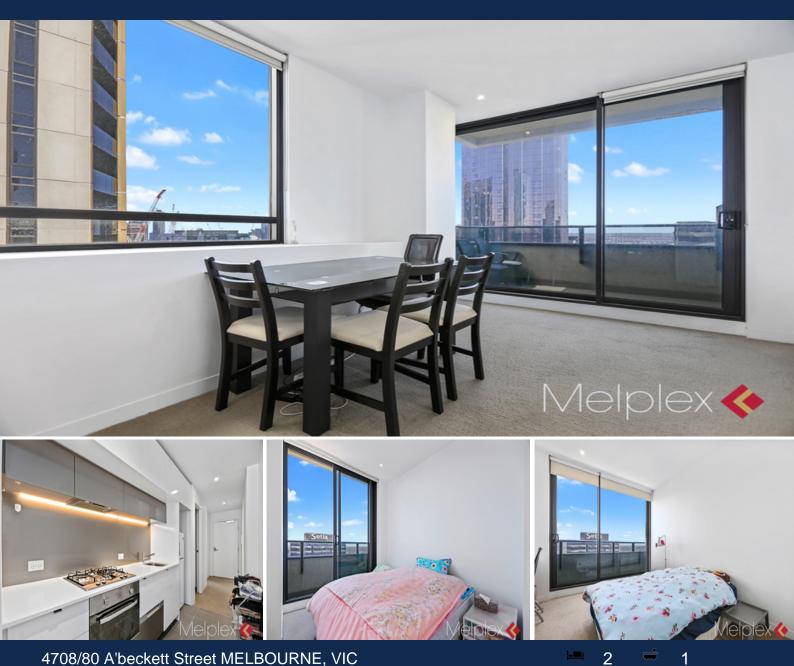

## The Sun-Filled Corner of My80

Being one of the most popular residential towers in the heart of Melbourne CBD, MY80 holds a unique and envious location right on the corner of Elizabeth St and A'Beckett St, with all the vigour and action virtually downstairs providing its residents with the ultimate convenience as an urban lifestyle.

Full of natural light and with amazing CBD and Bay views, Apartment 4708, situated on the North-Western corner of Level 47, is now available for a new owner to cash out on this very hot investment opportunity almost like an ATM machine as far as rental income is concerned.