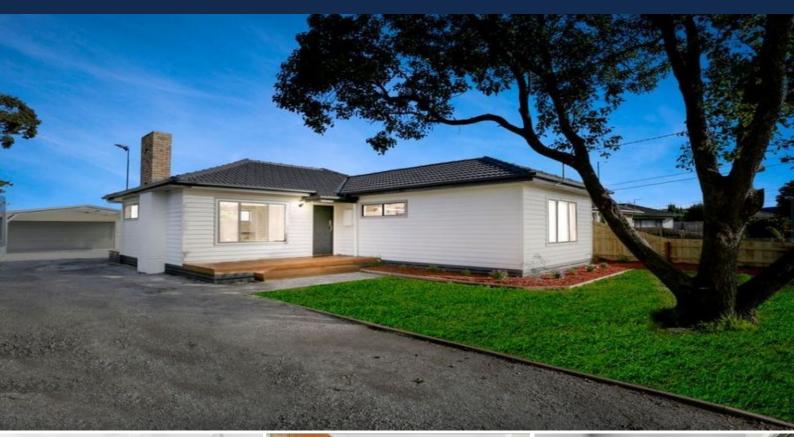

## Attractive Family Residence in Central Noble Park

Get ready for compliments in this central, attractive family home where living is easy and summer entertaining a breeze. Personalised and tasteful quality throughout featuring aluminium windows, laminate timber flooring, LED lights and ducted heating.

Privacy entry foyer opening to a living and dining space exuding warmth and light with large windows drawing nature from the outside in. Strong feature details of the kitchen contrast with the subway wall tiles and the additional extras of dishwasher, stainless steel appliances including range hood.