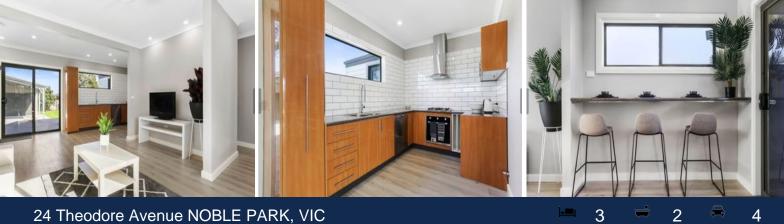

Privacy entry foyer opening to a living and dining space exuding warmth and light with large windows drawing nature from the outside in. Strong feature details of the kitchen contrast with the subway wall tiles and the additional extras of dishwasher, stainless steel appliances including range hood.

Each of the bedrooms are spacious and the 2 children's bedrooms have robes. The family bathroom is well located to these rooms and similarly offers features you would normally expe