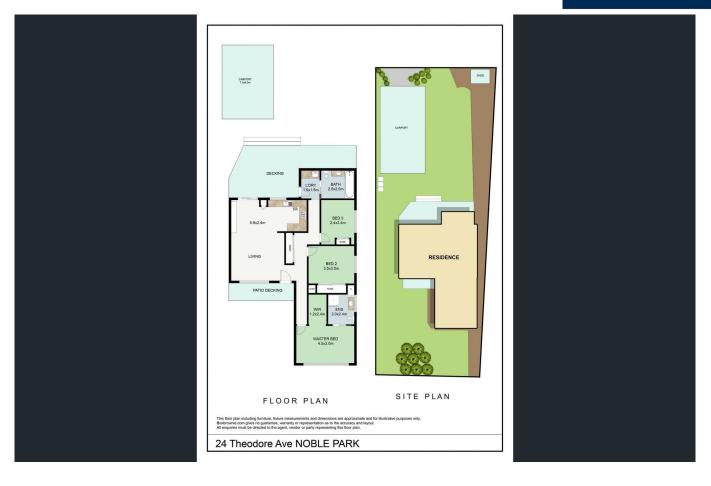

Each of the bedrooms are spacious and the 2 children's bedrooms have robes. The family bathroom is well located to these rooms and similarly offers features you would normally expe