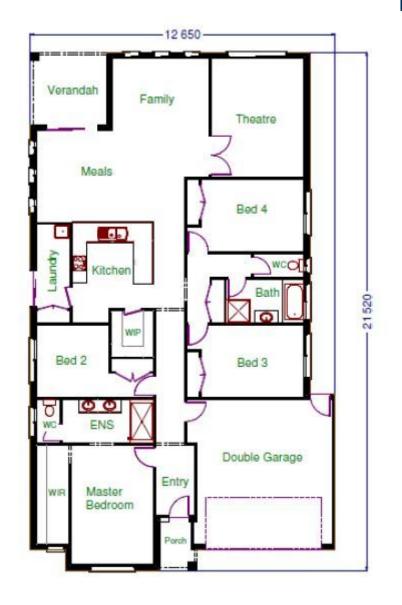

Features include:

- Master bedroom with walk in robe and adjoining ensuite with double vanities conveniently located at the front of the home. Three additional double bedrooms with built in robes, main bathroom equipped with separate bath. An open plan design positioned at the rear of the home situated off the well equipped kitchen complete with gas cooking appliances, dishwasher, walk in pantry and direct access to laundry. Adjoining the kitchen are the generous